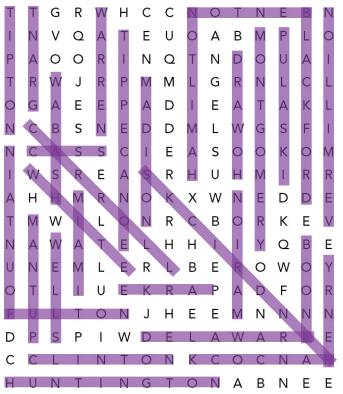

2 | 4 | 8 |
| 9      | 2 | 7 | 8 | 4 | 5 | 1 | 6 | 3 |
| 4      | 9 | 3 | 6 | 2 | 7 | 5 | 8 | 1 |
| 2      | 6 | 5 | 4 | 8 |   | 7 | 3 | 9 |
| 7      | 1 | 8 | 5 | 9 | 3 | 6 | 2 | 4 |
| 1      | 7 | 6 | 9 | 3 | 8 | 4 | 5 | 2 |
| 3      | 5 | 9 | 2 | 7 | 4 | 8 | 1 | 6 |
| 8      | 4 | 2 | 1 | 5 | 6 | 3 | 9 | 7 |
|        |   |   |   |   |   |   |   |   |
| 5      | 3 | 4 | 6 | 7 | 8 | 9 | 1 | 2 |
| 6      | 7 | 2 | 1 | 9 | 5 | 3 | 4 | 8 |
| 1      | 9 | 8 | 3 | 4 | 2 | 5 | 6 | 7 |
| 8      | 5 | 9 | 7 | 6 | 1 | 4 | 2 | 3 |
| 4      | 2 | 6 | 8 | 5 | 3 | 7 | 9 | 1 |
| 7      | 1 | 3 | 9 | 2 | 4 | 8 | 5 | 6 |
| 9      | 6 | 1 | 5 | 3 | 7 | 2 | 8 | 4 |
| 2      | 8 | 7 | 4 | 1 | 9 | 6 | 3 | 5 |
| 3      | 4 | 5 | 2 | 8 | 6 | 1 | 7 | 9 |

## INDIANA COUNTY WORD SEARCH

5. CARMEL

6. FRANKFORT



## MATH CROSSWORD

Т

Μ

Ε

L

Β

R

Ο

Ο

Μ

S

Ν

For this equation there are multiple numbers that will work to make the equation true.