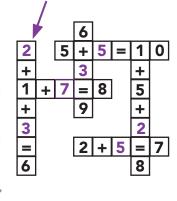

## MATH CROSSWORD

Т

Μ

Ε

L

Β

R

Ο

Ο

Μ

S

Ν

For this equation there are multiple numbers that will work to make the equation true.